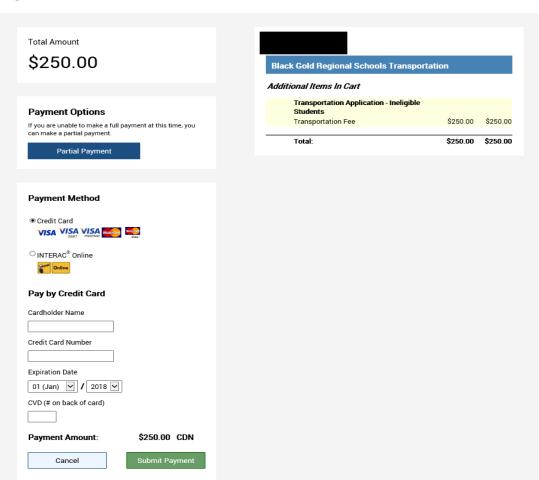

5

If fees are owing, fill out the Payment Method information and click Submit Payment.

Receipt

| Return to Account                                                                                                                                                                                                                                                                                                                                                                                                                                                                                                                                                                                                                                                                                                                                                                                                                                                                                                                                                                                                                                                                                                                                                                                                                                                                                                                                                                                                                                                                                                                                                                                                                                                                                                                                                                                                                                                                                                                                                                                                                                                                                                                 | Log Out                                                                                                                                                        | Print                                                                  |                           |                             |
|-----------------------------------------------------------------------------------------------------------------------------------------------------------------------------------------------------------------------------------------------------------------------------------------------------------------------------------------------------------------------------------------------------------------------------------------------------------------------------------------------------------------------------------------------------------------------------------------------------------------------------------------------------------------------------------------------------------------------------------------------------------------------------------------------------------------------------------------------------------------------------------------------------------------------------------------------------------------------------------------------------------------------------------------------------------------------------------------------------------------------------------------------------------------------------------------------------------------------------------------------------------------------------------------------------------------------------------------------------------------------------------------------------------------------------------------------------------------------------------------------------------------------------------------------------------------------------------------------------------------------------------------------------------------------------------------------------------------------------------------------------------------------------------------------------------------------------------------------------------------------------------------------------------------------------------------------------------------------------------------------------------------------------------------------------------------------------------------------------------------------------------|----------------------------------------------------------------------------------------------------------------------------------------------------------------|------------------------------------------------------------------------|---------------------------|-----------------------------|
| Receipt / Confirmation                                                                                                                                                                                                                                                                                                                                                                                                                                                                                                                                                                                                                                                                                                                                                                                                                                                                                                                                                                                                                                                                                                                                                                                                                                                                                                                                                                                                                                                                                                                                                                                                                                                                                                                                                                                                                                                                                                                                                                                                                                                                                                            |                                                                                                                                                                |                                                                        |                           |                             |
| Thank youl Please find                                                                                                                                                                                                                                                                                                                                                                                                                                                                                                                                                                                                                                                                                                                                                                                                                                                                                                                                                                                                                                                                                                                                                                                                                                                                                                                                                                                                                                                                                                                                                                                                                                                                                                                                                                                                                                                                                                                                                                                                                                                                                                            | below the deta                                                                                                                                                 | ails of your                                                           | transactio                | on.                         |
| Please print and retain<br>This receipt / confirmati                                                                                                                                                                                                                                                                                                                                                                                                                                                                                                                                                                                                                                                                                                                                                                                                                                                                                                                                                                                                                                                                                                                                                                                                                                                                                                                                                                                                                                                                                                                                                                                                                                                                                                                                                                                                                                                                                                                                                                                                                                                                              |                                                                                                                                                                |                                                                        |                           | aten@blackgold.ca           |
| Black Gold Regional S<br>3rd Floor, 1101 - 5th St                                                                                                                                                                                                                                                                                                                                                                                                                                                                                                                                                                                                                                                                                                                                                                                                                                                                                                                                                                                                                                                                                                                                                                                                                                                                                                                                                                                                                                                                                                                                                                                                                                                                                                                                                                                                                                                                                                                                                                                                                                                                                 | reet                                                                                                                                                           |                                                                        |                           |                             |
| Nisku, Alberta T9E 7N3                                                                                                                                                                                                                                                                                                                                                                                                                                                                                                                                                                                                                                                                                                                                                                                                                                                                                                                                                                                                                                                                                                                                                                                                                                                                                                                                                                                                                                                                                                                                                                                                                                                                                                                                                                                                                                                                                                                                                                                                                                                                                                            | 5                                                                                                                                                              |                                                                        |                           |                             |
|                                                                                                                                                                                                                                                                                                                                                                                                                                                                                                                                                                                                                                                                                                                                                                                                                                                                                                                                                                                                                                                                                                                                                                                                                                                                                                                                                                                                                                                                                                                                                                                                                                                                                                                                                                                                                                                                                                                                                                                                                                                                                                                                   |                                                                                                                                                                |                                                                        |                           |                             |
|                                                                                                                                                                                                                                                                                                                                                                                                                                                                                                                                                                                                                                                                                                                                                                                                                                                                                                                                                                                                                                                                                                                                                                                                                                                                                                                                                                                                                                                                                                                                                                                                                                                                                                                                                                                                                                                                                                                                                                                                                                                                                                                                   |                                                                                                                                                                |                                                                        |                           |                             |
| Additional Items                                                                                                                                                                                                                                                                                                                                                                                                                                                                                                                                                                                                                                                                                                                                                                                                                                                                                                                                                                                                                                                                                                                                                                                                                                                                                                                                                                                                                                                                                                                                                                                                                                                                                                                                                                                                                                                                                                                                                                                                                                                                                                                  | eted - Celebration                                                                                                                                             | of the Arts                                                            |                           |                             |
| Additional Items Form Comple Yes - Medical Concerns: N                                                                                                                                                                                                                                                                                                                                                                                                                                                                                                                                                                                                                                                                                                                                                                                                                                                                                                                                                                                                                                                                                                                                                                                                                                                                                                                                                                                                                                                                                                                                                                                                                                                                                                                                                                                                                                                                                                                                                                                                                                                                            |                                                                                                                                                                | of the Arts                                                            |                           |                             |
| Additional Items  Form Comple Yes - Medical Concerns: Y No - Medical Concerns: Y                                                                                                                                                                                                                                                                                                                                                                                                                                                                                                                                                                                                                                                                                                                                                                                                                                                                                                                                                                                                                                                                                                                                                                                                                                                                                                                                                                                                                                                                                                                                                                                                                                                                                                                                                                                                                                                                                                                                                                                                                                                  | Vo<br>es                                                                                                                                                       |                                                                        | Min                       |                             |
| Additional Items Form Comple Yes - Medical Concerns: N                                                                                                                                                                                                                                                                                                                                                                                                                                                                                                                                                                                                                                                                                                                                                                                                                                                                                                                                                                                                                                                                                                                                                                                                                                                                                                                                                                                                                                                                                                                                                                                                                                                                                                                                                                                                                                                                                                                                                                                                                                                                            | Vo<br>es                                                                                                                                                       |                                                                        | b trip::                  |                             |
| Additional Items  Form Comple Yes - Medical Concerns: No - Medical C    | Vo<br>es<br>utions should be tal                                                                                                                               |                                                                        | b trip::                  |                             |
| Form Comple Yes - Medical Concerns: N No - Medical Concerns: N If yes, indicate what preca Name: addard Phone Number: 55554445 Name:                                                                                                                                                                                                                                                                                                                                                                                                                                                                                                                                                                                                                                                                                                                                                                                                                                                                                                                                                                                                                                                                                                                                                                                                                                                                                                                                                                                                                                                                                                                                                                                                                                                                                                                                                                                                                                                                                                                                                                                              | Vo<br>es<br>utions should be tal                                                                                                                               |                                                                        | b trip::                  |                             |
| Form Comple<br>Yes - Medical Concarns: No - Medical Concarns: Yes - Medical Concarns: Yi<br>If yes, indicate what precens<br>Name: asdfasdd<br>Phone Namber: 5556445<br>Name:<br>Phone Number:                                                                                                                                                                                                                                                                                                                                                                                                                                                                                                                                                                                                                                                                                                                                                                                                                                                                                                                                                                                                                                                                                                                                                                                                                                                                                                                                                                                                                                                                                                                                                                                                                                                                                                                                                                                                                                                                                                                                    | No<br>es<br>utions should be tal                                                                                                                               |                                                                        | b trip::                  |                             |
| Form Comple<br>Yes - Medical Concerns: No - Medical Concerns: Yill yes, indicale what preca<br>Name: addactd<br>Phone Number: 55554445<br>Name:                                                                                                                                                                                                                                                                                                                                                                                                                                                                                                                                                                                                                                                                                                                                                                                                                                                                                                                                                                                                                                                                                                                                                                                                                                                                                                                                                                                                                                                                                                                                                                                                                                                                                                                                                                                                                                                                                                                                                                                   | No<br>es<br>utions should be tal<br>55                                                                                                                         | ken prior to the                                                       |                           |                             |
| Additional Items  Form Comply  Yes - Medical Concerns: No - Medical Concerns: Ni yes, incides what peece Name: addacts Phoce Number: 5556448 Name: Name: Orbid: Non Shadi I am the Passett, John of Child: Non Shadi I am the Passett, John of Child: Non Shadi I am the Passett, John of Child: Non Shadi I am the Passett, John of Child: Non Shadi I am the Passett, John of Child: Non Shadi I am the Passett, John of Child: Non Shadi I am the Passett, John of Shadi I am the Passett,     | No<br>es<br>sutions should be tal<br>is<br>ent<br>entian of the above in<br>with my child and                                                                  | ken prior to the                                                       | t: Yes                    | iling in the activity as de |
| Yes - Medical Concerns: Yi<br>No - Medical Concerns: Yi<br>If yes, indicate what preca<br>Name: addastd<br>Phone Number: 55554445<br>Name:<br>Phone Number:<br>Name of Child: Non Studi<br>I am the Parent/Legal Gus<br>I have sead the above form<br>I give permission for my ci                                                                                                                                                                                                                                                                                                                                                                                                                                                                                                                                                                                                                                                                                                                                                                                                                                                                                                                                                                                                                                                                                                                                                                                                                                                                                                                                                                                                                                                                                                                                                                                                                                                                                                                                                                                                                                                 | No<br>es<br>sutions should be tal<br>is<br>ent<br>entian of the above in<br>with my child and<br>hild to participate in                                        | ken prior to the<br>named student<br>understand the<br>the above liste | t: Yes<br>at by participa | vity.: Yes                  |
| Additional Items  Yes - Medical Concerns: No - Medical Concerns: If yes, include what preca Name addition of the Phone Number 5554445 Name: Name of Child.: Not Study Name of Child.: Not Name of Child.: Name o    | No es subtens should be tal s f ent ent entian of the above in with my child and hild to be transporte                                                         | ken prior to the<br>named student<br>understand the<br>the above liste | t: Yes<br>at by participa | vity.: Yes                  |
| Form Comple<br>Yes - Medical Concerns: No - Medical Concerns - Medical C | No est storm should be tai storm should be tai storm ent ardian of the above i with my child and hild to paticipate in hild to be transporte ardian: asofiaed! | named student<br>understand the<br>the above liste<br>d by contracter  | t: Yes<br>at by participa | vity.: Yes                  |